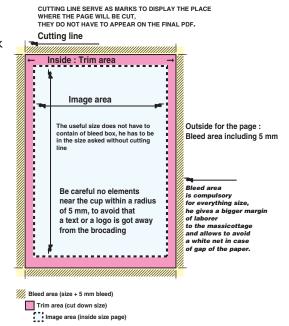

(with the "pdf" extension written by the end of the document name)

- ➡ Images in high resolution 300 dpi, in the cyan, magenta, yellow and black official press form. Format EPS (compressed file JPG)
- → One file per page (with 5 mm of bleed area) for the full paper ad, or the exact size for 1/4, 1/2 page)
- → All typefaces included in the document
- Transparencies must be flattened
- → Information for trapping and overprinting must be set correctly
- → Ink coverage no more than 280 %
- ➡ Profils ICC should be removed and converted Nchannel color to DeviceN
- You can send your creation:
- To: execution@letudiant.fr 5 Mega byte per file maximum.

| ••• ADS SIZE ••• en millimetre (with x height) |                |                                |                                                 |                                   |                                             |                                                 |
|------------------------------------------------|----------------|--------------------------------|-------------------------------------------------|-----------------------------------|---------------------------------------------|-------------------------------------------------|
| 1/4                                            | 1/2            | Full size<br>+ 5 mm bleed area | Squared under<br>Editorial<br>Only with monthly | Rectangle bear  Only with monthly | Column against<br>text<br>Only with monthly | 1/2 Column<br>against text<br>Only with monthly |
| 90 x 130                                       | 185 x 130      | 200 x 285                      | 39 x 39                                         | 170 x 60                          | 28 x 240                                    | 28 x 120                                        |
| Headband                                       | or<br>90 x 265 |                                |                                                 | Summary                           |                                             |                                                 |
| 172 x 55                                       |                |                                |                                                 | 130 x 60                          |                                             |                                                 |